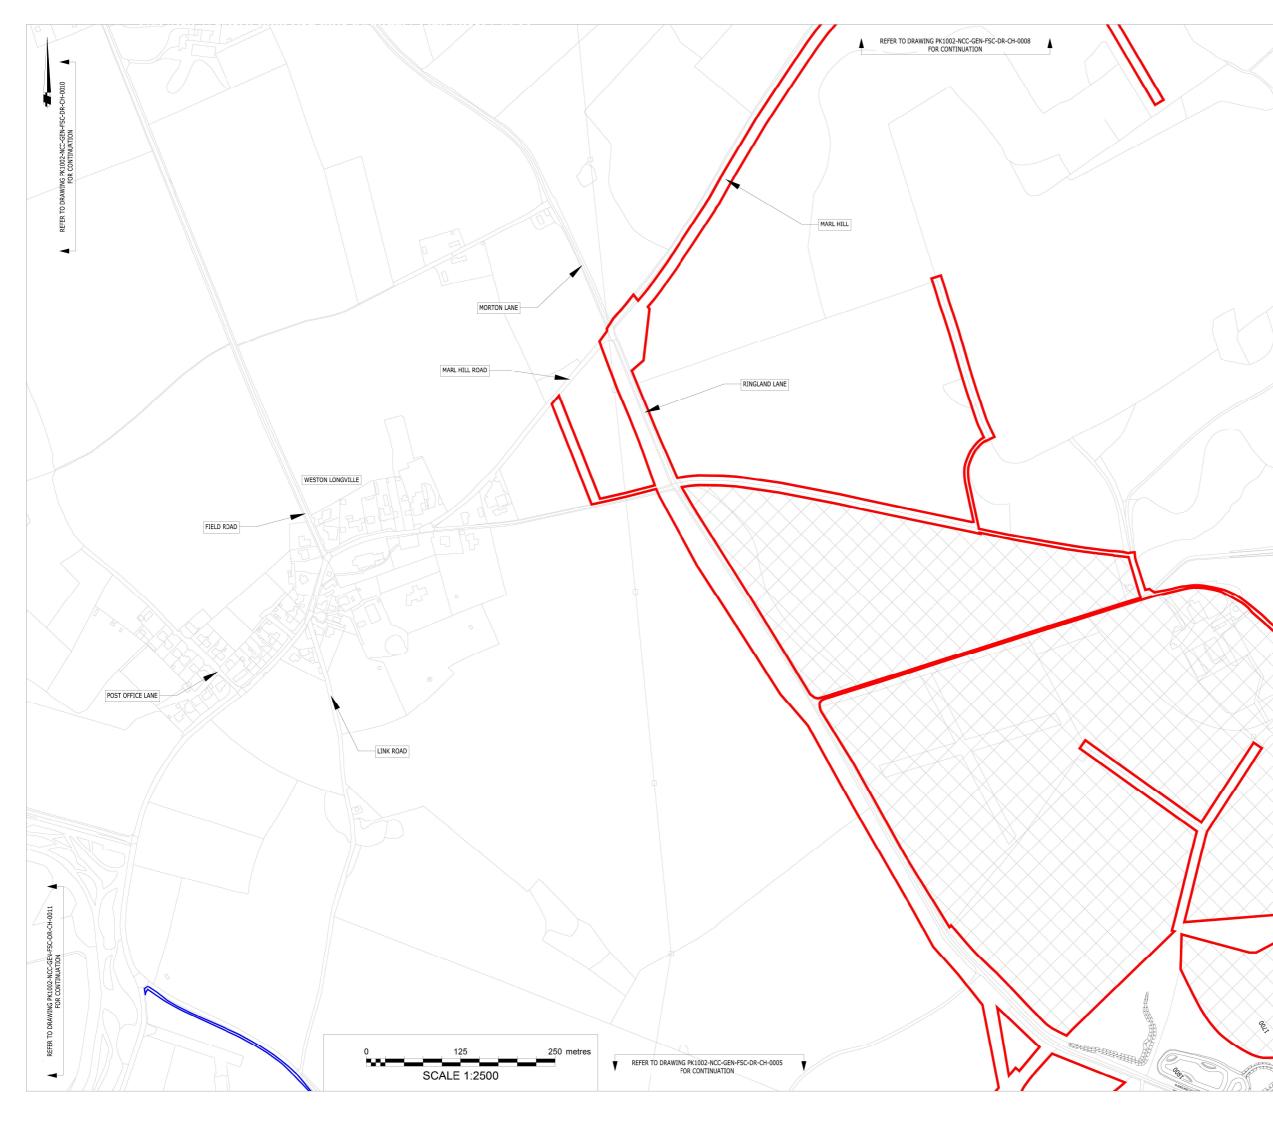

## NOTES

- This drawing is for planning application purposes only, it is not a construction issue drawing.
  Do not scale from this drawing.
  Drawing to be printed in colour.

## KEY

Red Line Boundary Excluded from Red Line Boundary National Highways A47 Scheme The Proposed Scheme (shown for illustrative purposes only) Norfolk County Council owned land

Mapping reproduced by permission of Ordnance Survey on behalf of HMSO. © Crown copyright and database rights 2024 Ordnance Survey 100019340.

## DRAWING TITLE NORWICH WESTERN LINK RED LINE BOUNDARY PLAN SHEET 7 OF 11

| DRAWING STATUS<br>AUTHORISED FOR PLANNING APPLICATION |                                                  |  |          |          |            |          |  |  |
|-------------------------------------------------------|--------------------------------------------------|--|----------|----------|------------|----------|--|--|
|                                                       | AUTHORISED FOR FEARINING AFFEICATION             |  |          |          |            |          |  |  |
| 4                                                     | AF CHECKED<br>AF AL<br>SCALE @ A1 SIZE<br>1:2500 |  | )        | APPROVED | AUTHORISED |          |  |  |
|                                                       |                                                  |  | MKU      |          | MAK        |          |  |  |
| 1                                                     |                                                  |  | DATE     |          |            | REVISION |  |  |
|                                                       |                                                  |  | 22/02/24 |          |            | C01      |  |  |